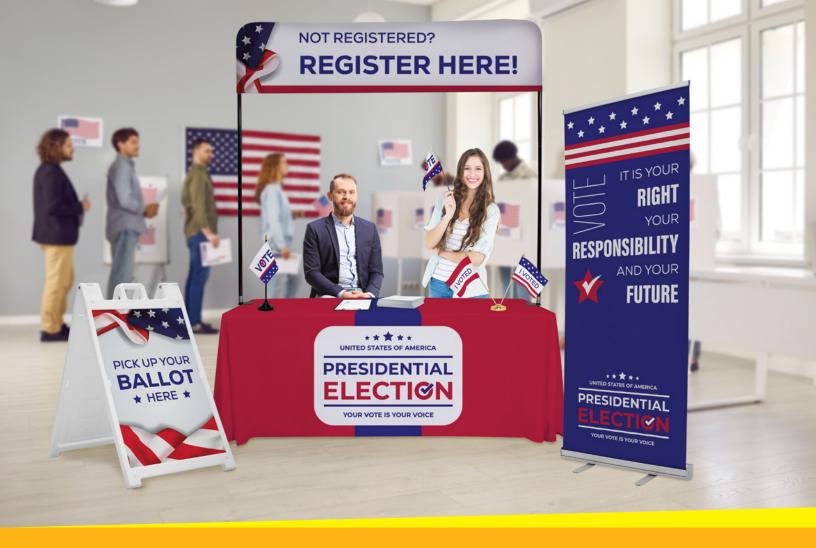

#### **OVER-THE-TOP DISPLAYS & STANDARD THROWS**

These two products are the perfect tabletop combo. Over-the-Top Displays come in a variety of looks and fit 6' or 8' tables and are printed on 100% recycled media. Standard table throws drape over a table to complete the look. This combination is ideal for registering voters or providing information.