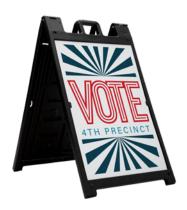

# SIGNICADE DELUXE A-FRAME

The Signicade Deluxe is perfect for outdoor use. Its durable plastic frame stands up to weather without rust or maintenance. When it's not in use, simply fold it flat; it takes up very little space in storage. Signboards slide in and out with ease, and an imprinted chalkboard insert is also available.