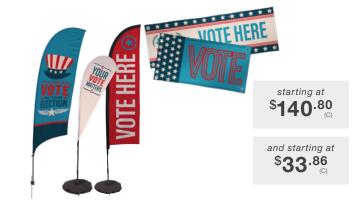

#### **SAIL SIGNS & BANNERS**

Sail signs are designed to move in the wind, making them truly hard to miss. They are available in multiple shapes and sizes. Banners are made to get you noticed. Full-color banners are available single- or double-sided and come in both indoor and outdoor options.