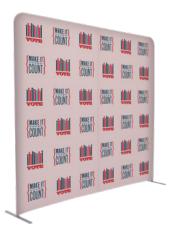

#### **EUROFIT STRAIGHT WALLS**

EuroFit displays are a stylish way to promote your brand. Sizes range between 2' and 30' wide, and 54" and 90" tall. A lightweight aluminum frame with push-button connectors makes setup and teardown easy. A double-sided, full-color, fabric graphic cover fits snugly around the frame like a pillowcase. The 100% recycled media is made with fibers recycled from plastic bottles.