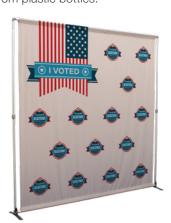

#### **EUROFIT STRAIGHT WALLS**

EuroFit displays are a stylish way to promote your brand. Sizes range between 2' and 30' wide, and 54" and 90" tall. A lightweight aluminum frame with push-button connectors makes setup and teardown easy. A double-sided, full-color, fabric graphic cover fits snugly around the frame like a pillowcase. The 100% recycled media is made with fibers recycled from plastic bottles.