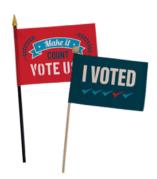

## STICK FLAGS

Stick Flags are perfect for tabletops or as takeaways. Artwork is single-sided and printed on 100 denier polyester. Sold is sets of 6 (high volume opportunities are available). Available in 6 sizes. Bases for Stick Flags are sold separately.