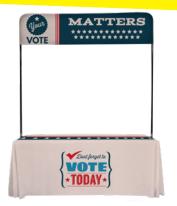

#### **OVER-THE-TOP DISPLAYS & STANDARD THROWS**

These two products are the perfect tabletop combo. Over-the-Top Displays come in a variety of looks and fit 6' or 8' tables and are printed on 100% recycled media. Standard table throws drape over a table to complete the look. This combination is ideal for registering voters or providing information.